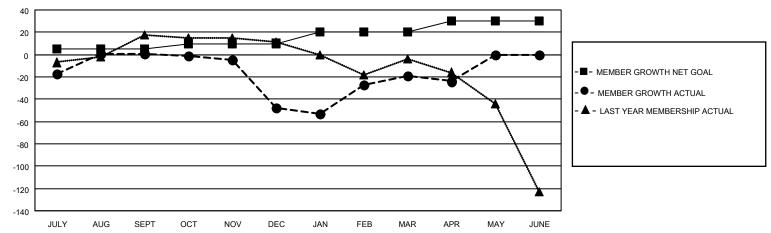

## GOALS AND ACTUAL MEMBERS CUMULATIVE

| DROPPED CLUBS: 1 |     | 28 CLUBS OF 58 ADDED 1 OR<br>MORE NEW MEMBERS | GENDER DISTRIBUTION                 |              |  |
|------------------|-----|-----------------------------------------------|-------------------------------------|--------------|--|
|                  |     | WORL NEW MEMBERS                              | MALE 762 (52.66                     |              |  |
|                  |     |                                               | FEMALE                              | 685 (47.34%) |  |
| DROPPED MEMBERS  |     |                                               | NON BINARY                          | 0 (0.00%)    |  |
|                  |     |                                               | PREFER NOT TO ANSWER                | 0 (0.00%)    |  |
| DECEASED         | 20  |                                               |                                     |              |  |
| CLUB CANCELLED   | 0   | CLICK HERE FOR CUMULATIVE                     | TOTAL FAMILY UNIT MEMBERS 389       |              |  |
| OTHER            | 141 | MEMBERSHIP DATA                               |                                     |              |  |
| TOTAL            | 161 |                                               | FAMILY MEMBERS PAYING HALF DUES 216 |              |  |
|                  |     |                                               |                                     |              |  |