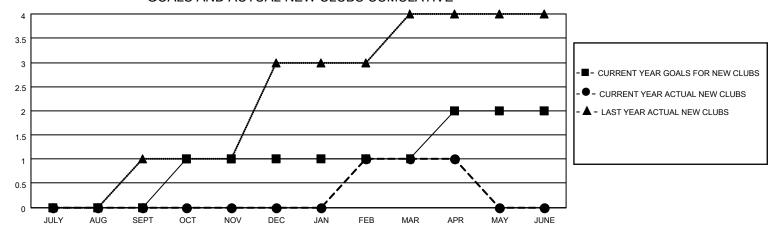

## MONTHLY MEMBERSHIP PROGRESS REPORT

LOCATION ARIZONA District 21 N Results as of: 4/30/2022

| Clubs RESULTS FOR 2021-2022 |   |   |   | Members RESULTS FOR 2021-2022 |    |    |    |
|-----------------------------|---|---|---|-------------------------------|----|----|----|
|                             |   |   |   |                               |    |    |    |
| JULY/AUG/SEPT               | 0 | 0 | 1 | JULY/AUG/SEPT                 | 5  | 63 | 51 |
| OCT/NOV/DEC                 | 1 | 0 | 0 | OCT/NOV/DEC                   | 5  | 29 | 67 |
| JAN/FEB/MAR                 | 0 | 1 | 0 | JAN/FEB/MAR                   | 10 | 62 | 28 |
| APR/MAY/JUNE                | 1 | 0 | 0 | APR/MAY/JUNE                  | 10 | 10 | 14 |

## GOALS AND ACTUAL NEW CLUBS CUMULATIVE



## GOALS AND ACTUAL MEMBERS CUMULATIVE



| DROPPED CLUBS: 1 |     | 28 CLUBS OF 58 ADDED 1 OR<br>MORE NEW MEMBERS | GENDER DISTRIBUTION                 |              |  |
|------------------|-----|-----------------------------------------------|-------------------------------------|--------------|--|
|                  |     | WORL NEW MEMBERS                              | MALE 762 (52.66                     |              |  |
|                  |     |                                               | FEMALE                              | 685 (47.34%) |  |
| DROPPED MEMBERS  |     |                                               | NON BINARY                          | 0 (0.00%)    |  |
|                  |     |                                               | PREFER NOT TO ANSWER